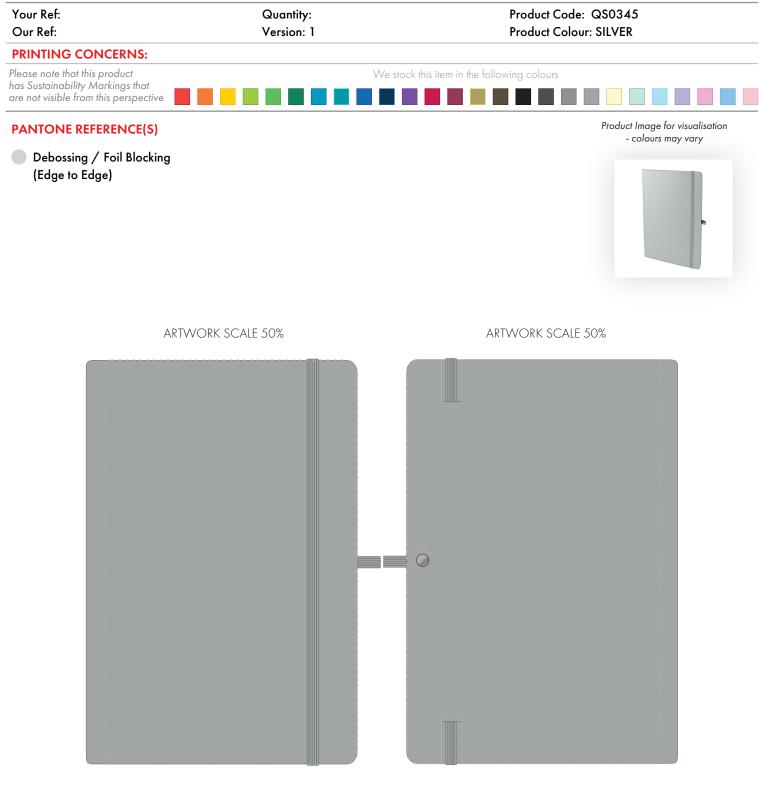

Product and Artwork Proof

A5 MOLE

The dashed line is to demonstrate print area and will not appear on your printed item